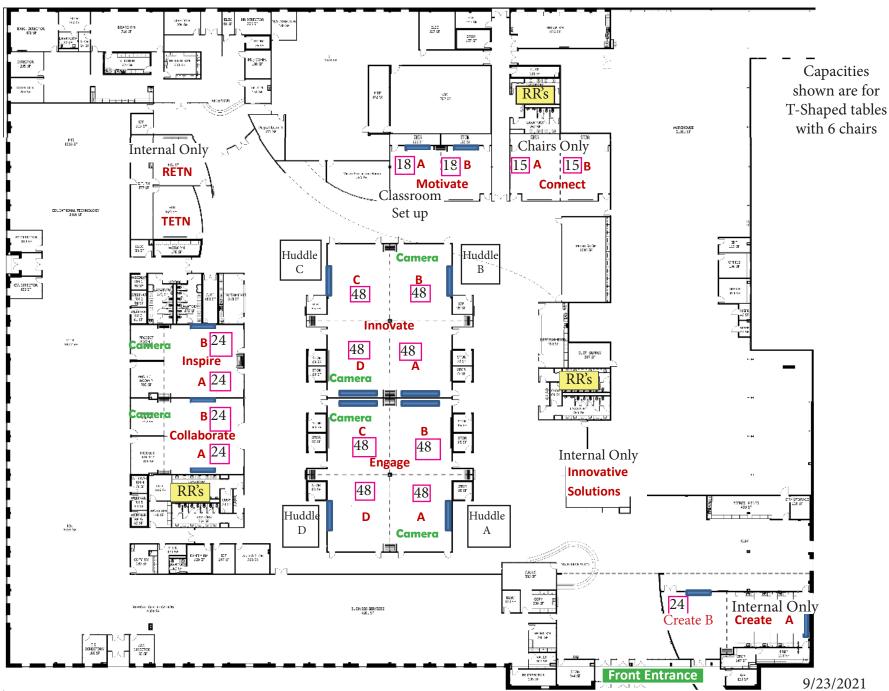

| ESC REGION 11 RENTAL PRICING - NON PROFIT AND FOR PROFIT ENTITIES |                |                                  |        |    |              |      |        |    |        |
|-------------------------------------------------------------------|----------------|----------------------------------|--------|----|--------------|------|--------|----|--------|
|                                                                   |                | External - Non Profit External - |        |    | External - F | or P | rofit  |    |        |
|                                                                   |                | Full Half Full                   |        |    | Half         |      |        |    |        |
| Big 8 Conference Rooms                                            | Capacity w T's |                                  |        |    |              |      |        |    |        |
| Innovate A                                                        | 48             | \$                               | 225.00 | \$ | 113.00       | \$   | 540.00 | \$ | 270.00 |
| Innovate B                                                        | 48             | \$                               | 225.00 | \$ | 113.00       | \$   | 540.00 | \$ | 270.00 |
| Innovate C                                                        | 48             | \$                               | 225.00 | \$ | 113.00       | \$   | 540.00 | \$ | 270.00 |
| Innovate D                                                        | 48             | \$                               | 225.00 | \$ | 113.00       | \$   | 540.00 | \$ | 270.00 |
| Engage A                                                          | 48             | \$                               | 225.00 | \$ | 113.00       | \$   | 540.00 | \$ | 270.00 |
| Engage B                                                          | 48             | \$                               | 225.00 | \$ | 113.00       | \$   | 540.00 | \$ | 270.00 |
| Engage C                                                          | 48             | \$                               | 225.00 | \$ | 113.00       | \$   | 540.00 | \$ | 270.00 |
| Engage D                                                          | 48             | \$                               | 225.00 | \$ | 113.00       | \$   | 540.00 | \$ | 270.00 |
|                                                                   |                |                                  |        |    |              |      |        |    |        |
| Small Conf Rooms                                                  |                |                                  |        |    |              |      |        |    |        |
| Inspire A                                                         | 24             | \$                               | 175.00 | \$ | 88.00        | \$   | 420.00 | \$ | 210.00 |
| Inspire B                                                         | 24             | \$                               | 175.00 | \$ | 88.00        | \$   | 420.00 | \$ | 210.00 |
| Collaborate A                                                     | 24             | \$                               | 175.00 | \$ | 88.00        | \$   | 420.00 | \$ | 210.00 |
| Collaborate B                                                     | 24             | \$                               | 175.00 | \$ | 88.00        | \$   | 420.00 | \$ | 210.00 |
| Motivate A (classroom setup)                                      | 28             | \$                               | 175.00 | \$ | 88.00        | \$   | 420.00 | \$ | 210.00 |
| Motivate B                                                        | 24             | \$                               | 175.00 | \$ | 88.00        | \$   | 420.00 | \$ | 210.00 |
| Connect A (Collaboration Room)                                    | 15             | \$                               | 175.00 | \$ | 88.00        | \$   | 420.00 | \$ | 210.00 |
| Connect B (Collaboration Room)                                    | 15             | \$                               | 175.00 | \$ | 88.00        | \$   | 420.00 | \$ | 210.00 |
| Create B                                                          | 30             | \$                               | 175.00 | \$ | 88.00        | \$   | 420.00 | \$ | 210.00 |
| TETN                                                              | 24             | \$                               | 300.00 | \$ | 150.00       | \$   | 300.00 | \$ | 150.00 |
|                                                                   |                |                                  |        |    |              |      |        |    |        |